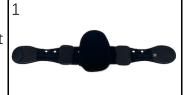

3. <u>Skip this step if using Frame-48</u> Position Lateral Side Panels: Place lumbar brace on waist and note the desired position of the Lateral Side Panels. Remove the brace and attach the lateral panels to each side of the brace.