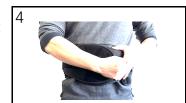

4. Position the center of the lumbar back brace over your spinal region at your desired height. Pull firmly and equally on both sides of the support belt, wrapping and overlapping them in front of your stomach. Then secure together with fastening fabric.