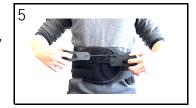

5. Adjust the Tension: Detach both pull tabs (attached to the cords) from the support belt. While pulling slowly towards the front of your stomach, firmly and evenly increase the compression support to your doctor's prescribed specific level. Re-attach both pull tabs. DO NOT OVERTIGHTEN.